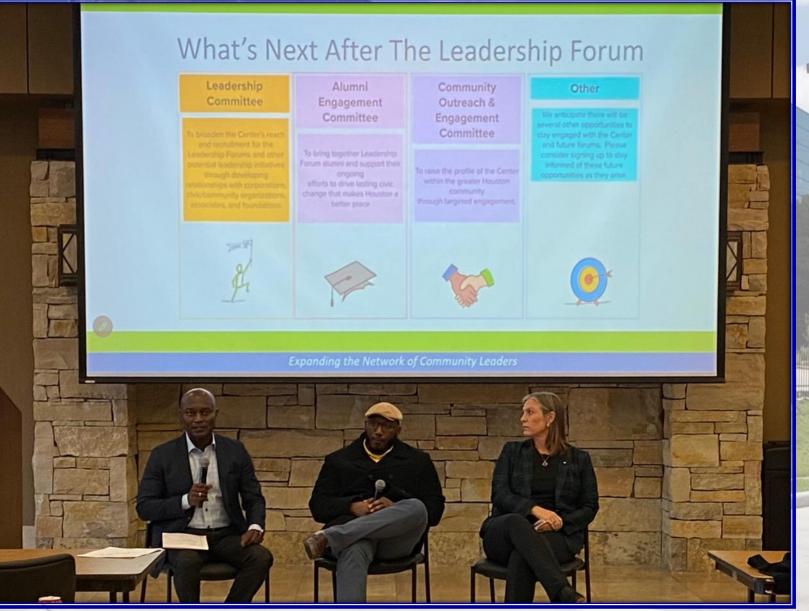

### What's Next: Graduate Engagement Engaging with the Center

To complement all we had learned during the learning journey presentations, we learned more about the Center for Houston's Future initiatives as we prepared to plan and discover our continued cviv involvement post forum.